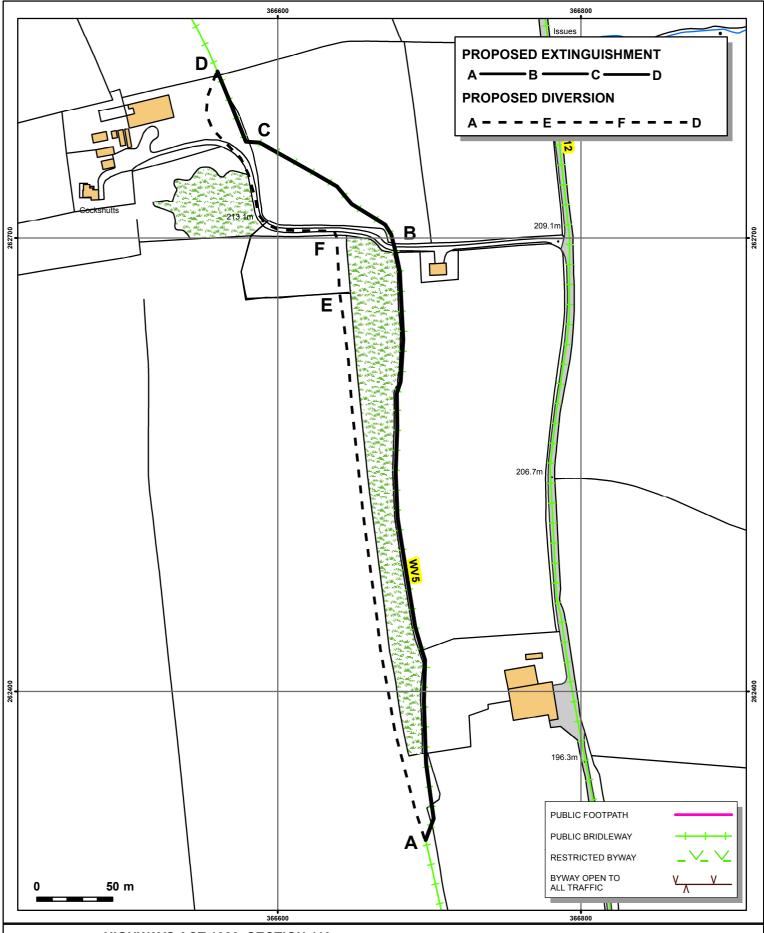

HIGHWAYS ACT 1980, SECTION 119
HEREFORDSHIRE COUNCIL - BRIDLEWAY WV5 (PART)
PARISH OF WOLFERLOW
PUBLIC PATH DIVERSION ORDER 2012

DWG No.: D425/423-5 SCALE 1:2,500 @ A4 Amey Herefordshire Unit 3, Thorn Business Park Rotherwas Industrial Estate Hereford HR2 6JT