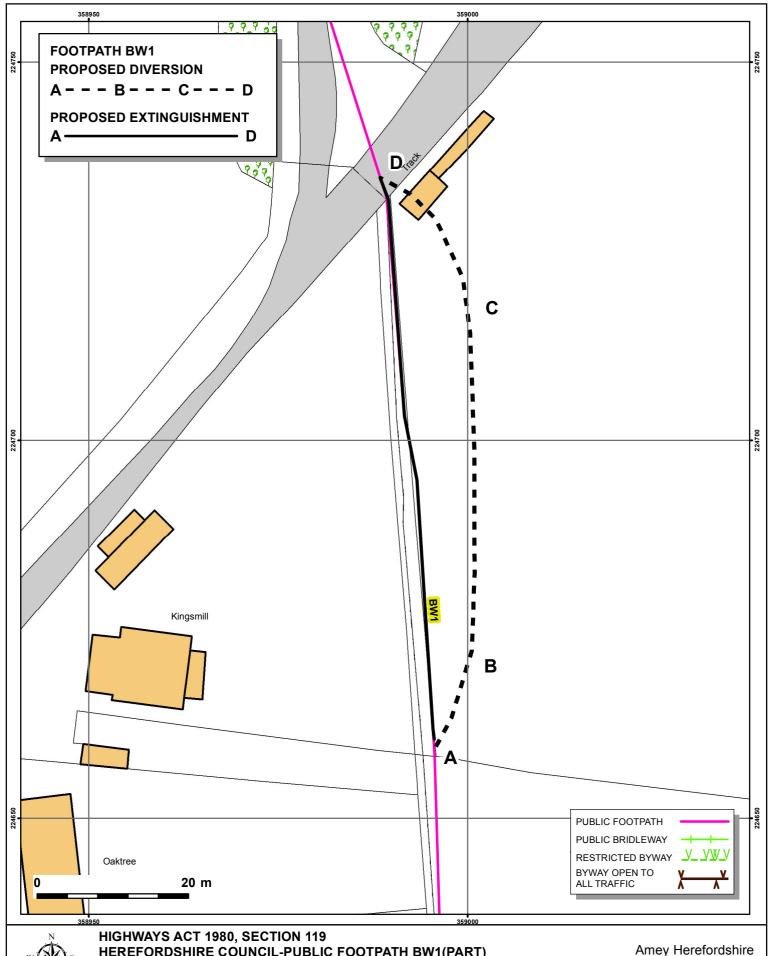

HIGHWAYS ACT 1980, SECTION 119
HEREFORDSHIRE COUNCIL-PUBLIC FOOTPATH BW1(PART)
PARISH OF BRIDSTOW
PUBLIC PATH DIVERSION ORDER 2012

DWG No.: D421/57-1 SCALE 1:500@A4 Amey Herefordshire Unit 3, Thorn Business Park Rotherwas Industrial Estate Hereford HR2 6JT