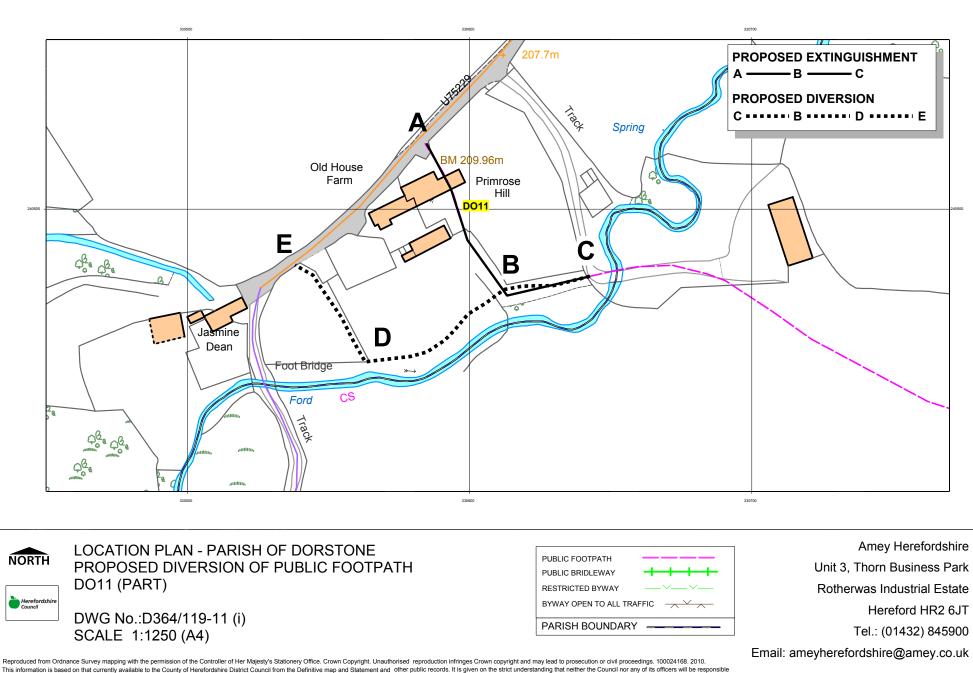

Insintermation is based on that currently available to the County of Heretordshire District Council from the Detentive map and Statement and other public recours. It is given on the strict understanding that neither the Council of Heretordshire District Council from the Detentive map and Statement and other public recours. It is given on the strict understanding that neither the Council of the information argority of this information or accept and public recours of the information or accept and public recours of the information support and public recours of the information support and public recours of the information or accept and public recours of the information support and public recourse of the information of the information support and public recourse of the informati