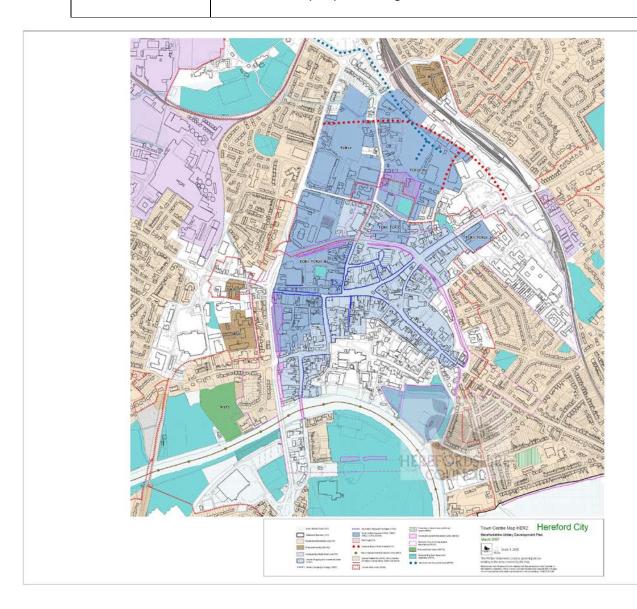

| Saved UDP<br>Policies                          | Text                                                                                                                                                                                                                                                                                                                                                                                                                                                                                                                                                                                                                                                                                                                                                                                                                                                                                                                                                                                                                                                                                                                                |  |  |  |
|------------------------------------------------|-------------------------------------------------------------------------------------------------------------------------------------------------------------------------------------------------------------------------------------------------------------------------------------------------------------------------------------------------------------------------------------------------------------------------------------------------------------------------------------------------------------------------------------------------------------------------------------------------------------------------------------------------------------------------------------------------------------------------------------------------------------------------------------------------------------------------------------------------------------------------------------------------------------------------------------------------------------------------------------------------------------------------------------------------------------------------------------------------------------------------------------|--|--|--|
| TCR1 Central shopping and commercial areas     | The central shopping and commercial areas of Hereford and the market towns will be retained and protected as the prime focus for retail, leisure and commercial activity in order to ensure the continued vitality and viability of these city and town centres.                                                                                                                                                                                                                                                                                                                                                                                                                                                                                                                                                                                                                                                                                                                                                                                                                                                                    |  |  |  |
| Hereford and<br>Market Towns<br>Proposals Maps | See attached maps at the end of this section of Appendix 1 (below).                                                                                                                                                                                                                                                                                                                                                                                                                                                                                                                                                                                                                                                                                                                                                                                                                                                                                                                                                                                                                                                                 |  |  |  |
|                                                | The sustainable and efficient use and management of minerals will be promoted by:                                                                                                                                                                                                                                                                                                                                                                                                                                                                                                                                                                                                                                                                                                                                                                                                                                                                                                                                                                                                                                                   |  |  |  |
| S9 Minerals                                    | <ol> <li>conserving minerals as far as possible, whilst ensuring an adequate supply to meet identified needs;</li> <li>aiming to maintain the County's share of the regional production of aggregates and a landbank of permitted reserves, subject to environmental considerations;</li> <li>ensuring that the impact of proposals for the winning, working, storage and transportation of minerals are kept to an acceptable minimum and can be mitigated to an acceptable extent;</li> <li>ensuring the sensitive working, reclamation and after care of sites so as to protect or enhance the quality of the environment;</li> <li>protecting areas of landscape or nature conservation value from minerals development, other than in exceptional circumstances;</li> <li>preventing the unnecessary sterilisation of mineral resources; and</li> <li>minimising the production of waste and encouraging the efficient use of minerals by promoting design solutions and construction methods which minimise mineral use, including the appropriate use of high quality materials and recycling of waste materials.</li> </ol> |  |  |  |
| M2 Borrow pits                                 | Proposals for the development of borrow pits will be favourably considered if:  1. granting planning permission would create significant environmental benefits which outweigh any material planning objections;  2. the borrow pit lies on or adjacent to the proposed construction scheme; and  3. the site can be restored to a state capable of beneficial afteruse                                                                                                                                                                                                                                                                                                                                                                                                                                                                                                                                                                                                                                                                                                                                                             |  |  |  |