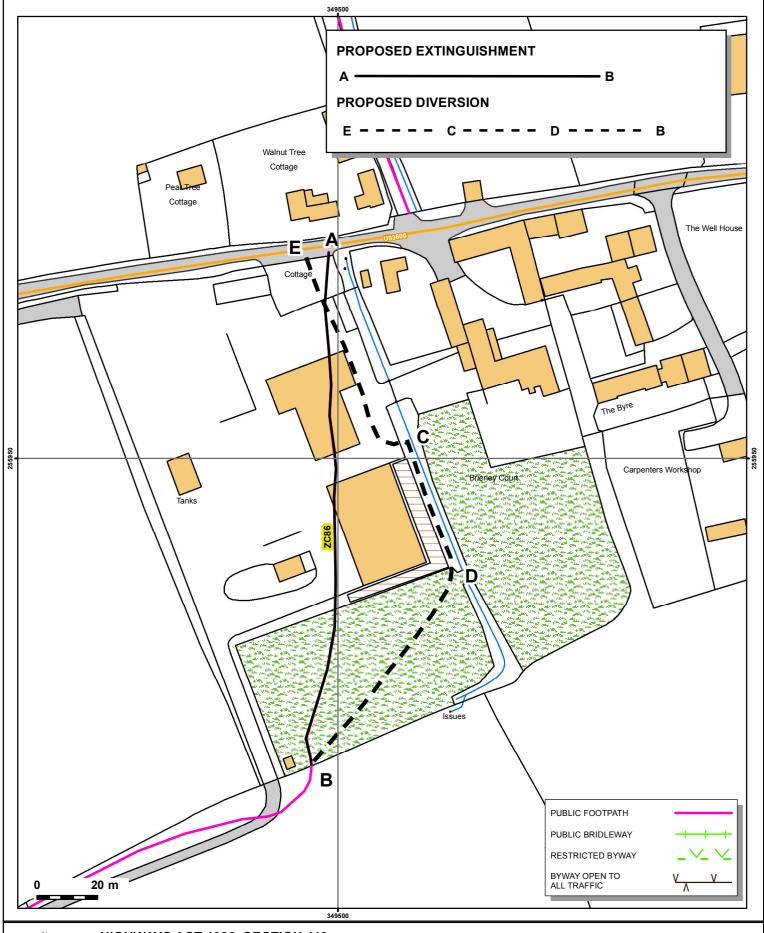

HIGHWAYS ACT 1980, SECTION 119
HEREFORDSHIRE COUNCIL-PUBLIC FOOTPATH ZC86 (PART)
PARISH OF LEOMINSTER
PUBLIC PATH DIVERSION ORDER 2012

DWG No.: D419/226-86(ii) SCALE 1:1,250@A4 Amey Herefordshire Unit 3, Thorn Business Park Rotherwas Industrial Estate Hereford HR2 6JT