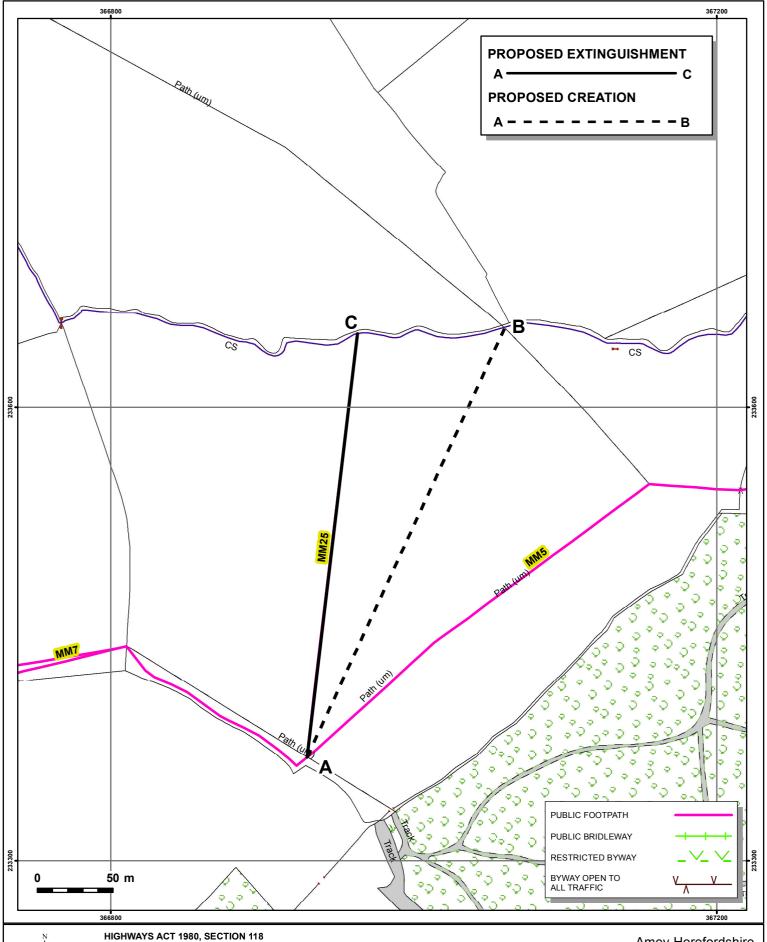

HEREFORDSHIRE COUNCIL PUBLIC FOOTPATH MM25 PARISH OF MUCH MARCLE PUBLIC PATH EXTINGUISHMENT ORDER 2012 HIGHWAYS ACT 1980, SECTION 26 HEREFORDSHIRE COUNCIL PUBLIC FOOTPATH MM25, PARISH OF MUCH MARCLE PUBLIC PATH CREATION ORDER 2012